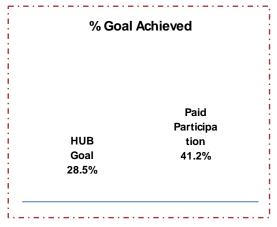

## 2013 BOND PROGRAM - ARCHITECT/ ENGINEERING: THROUGH MAY 2021

| Category              | Contracted Amount (\$) | HUB % Contracted | Paid Amount (\$) | Paid Progress | Paid Participation | HUB Goal |
|-----------------------|------------------------|------------------|------------------|---------------|--------------------|----------|
| African American      | 393,272                | 1.2%             | 385,597          | 98.0%         | 1.3%               | 1.9%     |
| Asian/Native American | 4,776,676              | 14.9%            | 4,535,801        | 95.0%         | 15.0%              | 7.4%     |
| Hispanic              | 3,269,068              | 10.2%            | 3,181,240        | 97.3%         | 10.5%              | 9.4%     |
| Women-Owned           | 4,522,775              | 14.1%            | 4,402,015        | 97.3%         | 14.5%              | 9.8%     |
| HUB Total             | 12,961,791             | 40.4%            | 12,504,652       | 96.5%         | 41.2%              | 28.5%    |
| Non-HUB               | 19,057,919             | 59.5%            | 17,817,735       | 93.5%         |                    |          |
| Total                 | 32,019,710             |                  | 30,322,387       | 94.7%         |                    |          |