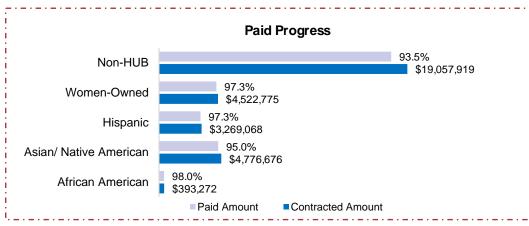

## 2013 BOND PROGRAM - ARCHITECT/ ENGINEERING: THROUGH MAY 2021

| Category              | Contracted Amount (\$) | HUB % Contracted | Paid Amount (\$) | Paid Progress | Paid Participation | HUB Goal |
|-----------------------|------------------------|------------------|------------------|---------------|--------------------|----------|
| African American      | 393,272                | 1.2%             | 385,597          | 98.0%         | 1.3%               | 1.9%     |
| Asian/Native American | 4,776,676              | 14.9%            | 4,535,801        | 95.0%         | 15.0%              | 7.4%     |
| Hispanic              | 3,269,068              | 10.2%            | 3,181,240        | 97.3%         | 10.5%              | 9.4%     |
| Women-Owned           | 4,522,775              | 14.1%            | 4,402,015        | 97.3%         | 14.5%              | 9.8%     |
| HUB Total             | 12,961,791             | 40.4%            | 12,504,652       | 96.5%         | 41.2%              | 28.5%    |
| Non-HUB               | 19,057,919             | 59.5%            | 17,817,735       | 93.5%         |                    |          |
| Total                 | 32,019,710             |                  | 30,322,387       | 94.7%         |                    |          |