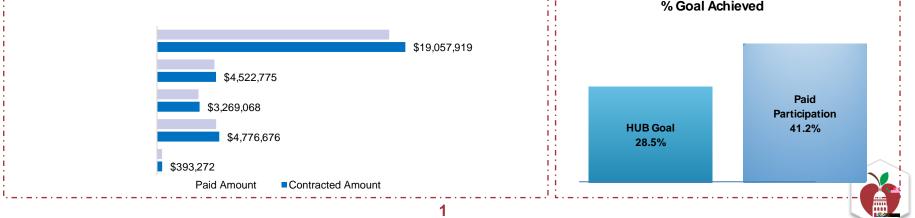

## 2013 BOND PROGRAM - ARCHITECT/ ENGINEERING: THROUGH JULY 2021

| Category                         | Contracted Amount (\$) | HUB % Contracted | Paid Amount (\$) | Paid Progress | Paid Participation | HUB Goal |  |
|----------------------------------|------------------------|------------------|------------------|---------------|--------------------|----------|--|
| African American                 | 393,272                | 1.2%             | 385,597          | 98.0%         | 1.3%               | 1.9%     |  |
| Asian/Native American            | 4,776,676              | 14.9%            | 4,535,801        | 95.0%         | 15.0%              | 7.4%     |  |
| Hispanic                         | 3,269,068              | 10.2%            | 19,057           | ,919          | 59.5% 17,81        | 7,735    |  |
|                                  |                        | Total            | 32,019,710       |               | 30,322,387         |          |  |
|                                  |                        |                  |                  |               |                    |          |  |
|                                  |                        |                  |                  |               |                    |          |  |
|                                  |                        |                  |                  |               |                    |          |  |
| Note: Numbers may not add due to | o rounding             |                  |                  |               |                    |          |  |
|                                  |                        |                  |                  |               |                    |          |  |
|                                  |                        |                  |                  |               |                    |          |  |