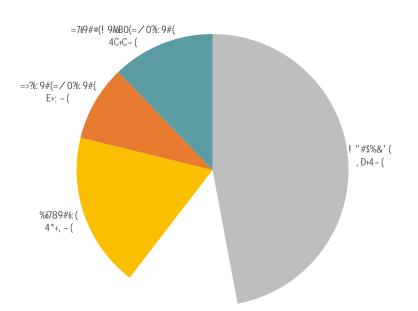

EEDFA A





| ! "#\$%&' (! ) *#\$%&' (<br>! :\$&' ;<&=\$>*(! ) *#\$%&' ( | 2(<br>2( | +.+/10( | 2( | 04+.318( | , 586( | 45, 6( | 3546( |
|------------------------------------------------------------|----------|---------|----|----------|--------|--------|-------|
|                                                            |          |         |    |          |        |        |       |
|                                                            |          |         |    |          |        | •      |       |
|                                                            |          |         |    |          |        | -      |       |



| !"#\$%&'(!) *#\$%&'(       | 2( | 4.//0/+(     | 2( | 989./8/(     | 85/6(  | 4536(  | 745+6(  |
|----------------------------|----|--------------|----|-----------