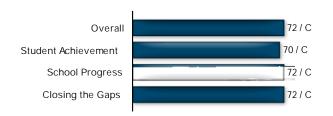

#### **Accountability Rating**

WILLIAMS EL earned a C (70-79) for acceptable performance by serving many students well but needs to provide additional academic support to many more students.

State accountability ratings are based on three domains: Student Achievement, School Progress, and Closing the Gaps. The graph below provides summary results for WILLIAMS EL. Scores are scaled from 0 to 100 to align with letter grades.