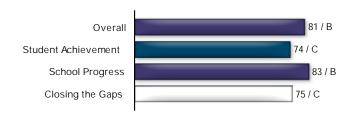

State accountability ratings are based on three domains: Student Achievement, School Progress, and Closing the Gaps. The graph below provides summary results for SUNSET VALLEY EL. Scores are scaled from 0 to 100 to align with letter grades.